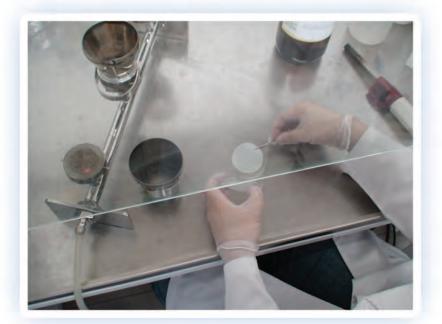

## **HYPET AQUA** Membran Filtrasyon Besiyerleri



- Hypet Aqua, membran filtrasyon analizleri için tasarlanmıştır.
- Su başta olmak üzere, membran filtrasyona uygun her tür ürün analizinde kullanılabilir.
- Kullanımı kolay, pratik ve güvenlidir. Filtrasyon işleminden sonra filtreyi besiyeri üzerine koymak yeterlidir (Ön hazırlık, besiyerini ıslatma vs gerektirmez)
- Güvenli ve tek aşamalı kullanım özelliği sayesinde kontaminasyon riskini minimuma indirir.
- Hypet Aqua besiyerleri, membran filtreli veya filtresiz olarak temin edilebilir.

## Membran Filtrasyon Analizi





















## www.diatek.com.tr



## www.diatek.com.tr