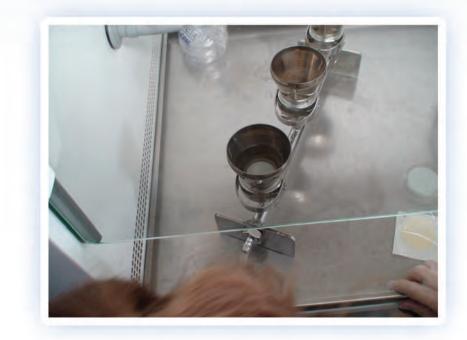

## **HYPET AQUA** Membran Filtrasyon Besiyerleri



- Hypet Aqua, membran filtrasyon analizleri için tasarlanmıştır.
- Su başta olmak üzere, membran filtrasyona uygun her tür ürün analizinde kullanılabilir.
- Kullanımı kolay, pratik ve güvenlidir. Filtrasyon işleminden sonra filtreyi besiyeri üzerine koymak yeterlidir (Ön hazırlık, besiyerini ıslatma vs gerektirmez)
- Güvenli ve tek aşamalı kullanım özelliği sayesinde kontaminasyon riskini minimuma indirir.
- Hypet Aqua besiyerleri, membran filtreli veya filtresiz olarak temin edilebilir.

## Membran Filtrasyon Analizi





















## www.diatek.com.tr



## www.diatek.com.tr