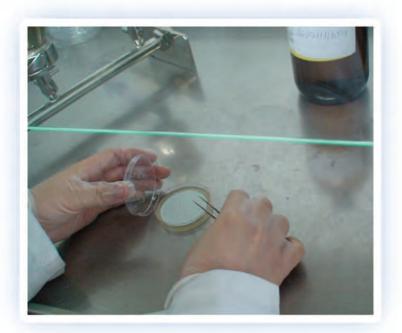

## **HYPET AQUA** Membran Filtrasyon Besiyerleri

- Hypet Aqua, membran filtrasyon analizleri için tasarlanmıştır.
- Su başta olmak üzere, membran filtrasyona uygun her tür ürün analizinde kullanılabilir.
- Kullanımı kolay, pratik ve güvenlidir. Filtrasyon işleminden sonra filtreyi besiyeri üzerine koymak yeterlidir (Ön hazırlık, besiyerini ıslatma vs gerektirmez)
- Güvenli ve tek aşamalı kullanım özelliği sayesinde kontaminasyon riskini minimuma indirir.
- Hypet Aqua besiyerleri, membran filtreli veya filtresiz olarak temin edilebilir.

## Membran Filtrasyon Analizi