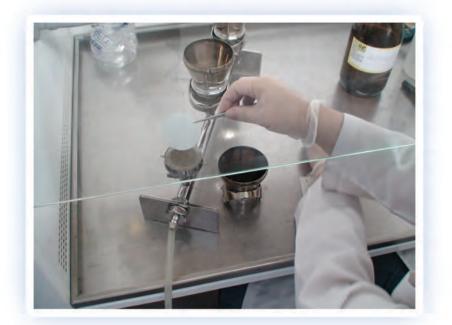

## **HYPET AQUA** Membran Filtrasyon Besiyerleri



- Hypet Aqua, membran filtrasyon analizleri için tasarlanmıştır.
- Su başta olmak üzere, membran filtrasyona uygun her tür ürün analizinde kullanılabilir.
- Kullanımı kolay, pratik ve güvenlidir. Filtrasyon işleminden sonra filtreyi besiyeri üzerine koymak yeterlidir (Ön hazırlık, besiyerini ıslatma vs gerektirmez)
- Güvenli ve tek aşamalı kullanım özelliği sayesinde kontaminasyon riskini minimuma indirir.
- Hypet Aqua besiyerleri, membran filtreli veya filtresiz olarak temin edilebilir.

## Membran Filtrasyon Analizi





















## www.diatek.com.tr



## www.diatek.com.tr