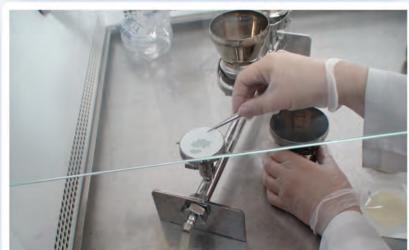

## **HYPET AQUA** Membran Filtrasyon Besiyerleri



- Hypet Aqua, membran filtrasyon analizleri için tasarlanmıştır.
- Su başta olmak üzere, membran filtrasyona uygun her tür ürün analizinde kullanılabilir.
- Kullanımı kolay, pratik ve güvenlidir. Filtrasyon işleminden sonra filtreyi besiyeri üzerine koymak yeterlidir (Ön hazırlık, besiyerini ıslatma vs gerektirmez)
- Güvenli ve tek aşamalı kullanım özelliği sayesinde kontaminasyon riskini minimuma indirir.
- Hypet Aqua besiyerleri, membran filtreli veya filtresiz olarak temin edilebilir.

## Membran Filtrasyon Analizi





















## www.diatek.com.tr



## www.diatek.com.tr