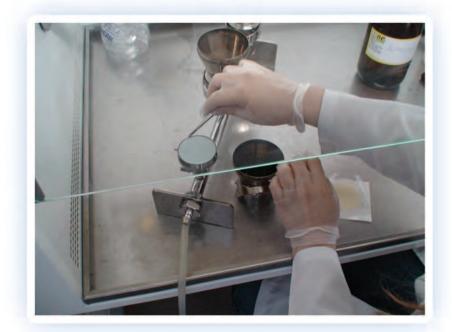

## **HYPET AQUA** Membran Filtrasyon Besiyerleri



- Hypet Aqua, membran filtrasyon analizleri için tasarlanmıştır.
- Su başta olmak üzere, membran filtrasyona uygun her tür ürün analizinde kullanılabilir.
- Kullanımı kolay, pratik ve güvenlidir. Filtrasyon işleminden sonra filtreyi besiyeri üzerine koymak yeterlidir (Ön hazırlık, besiyerini ıslatma vs gerektirmez)
- Güvenli ve tek aşamalı kullanım özelliği sayesinde kontaminasyon riskini minimuma indirir.
- Hypet Aqua besiyerleri, membran filtreli veya filtresiz olarak temin edilebilir.

## Membran Filtrasyon Analizi





















## www.diatek.com.tr



## www.diatek.com.tr