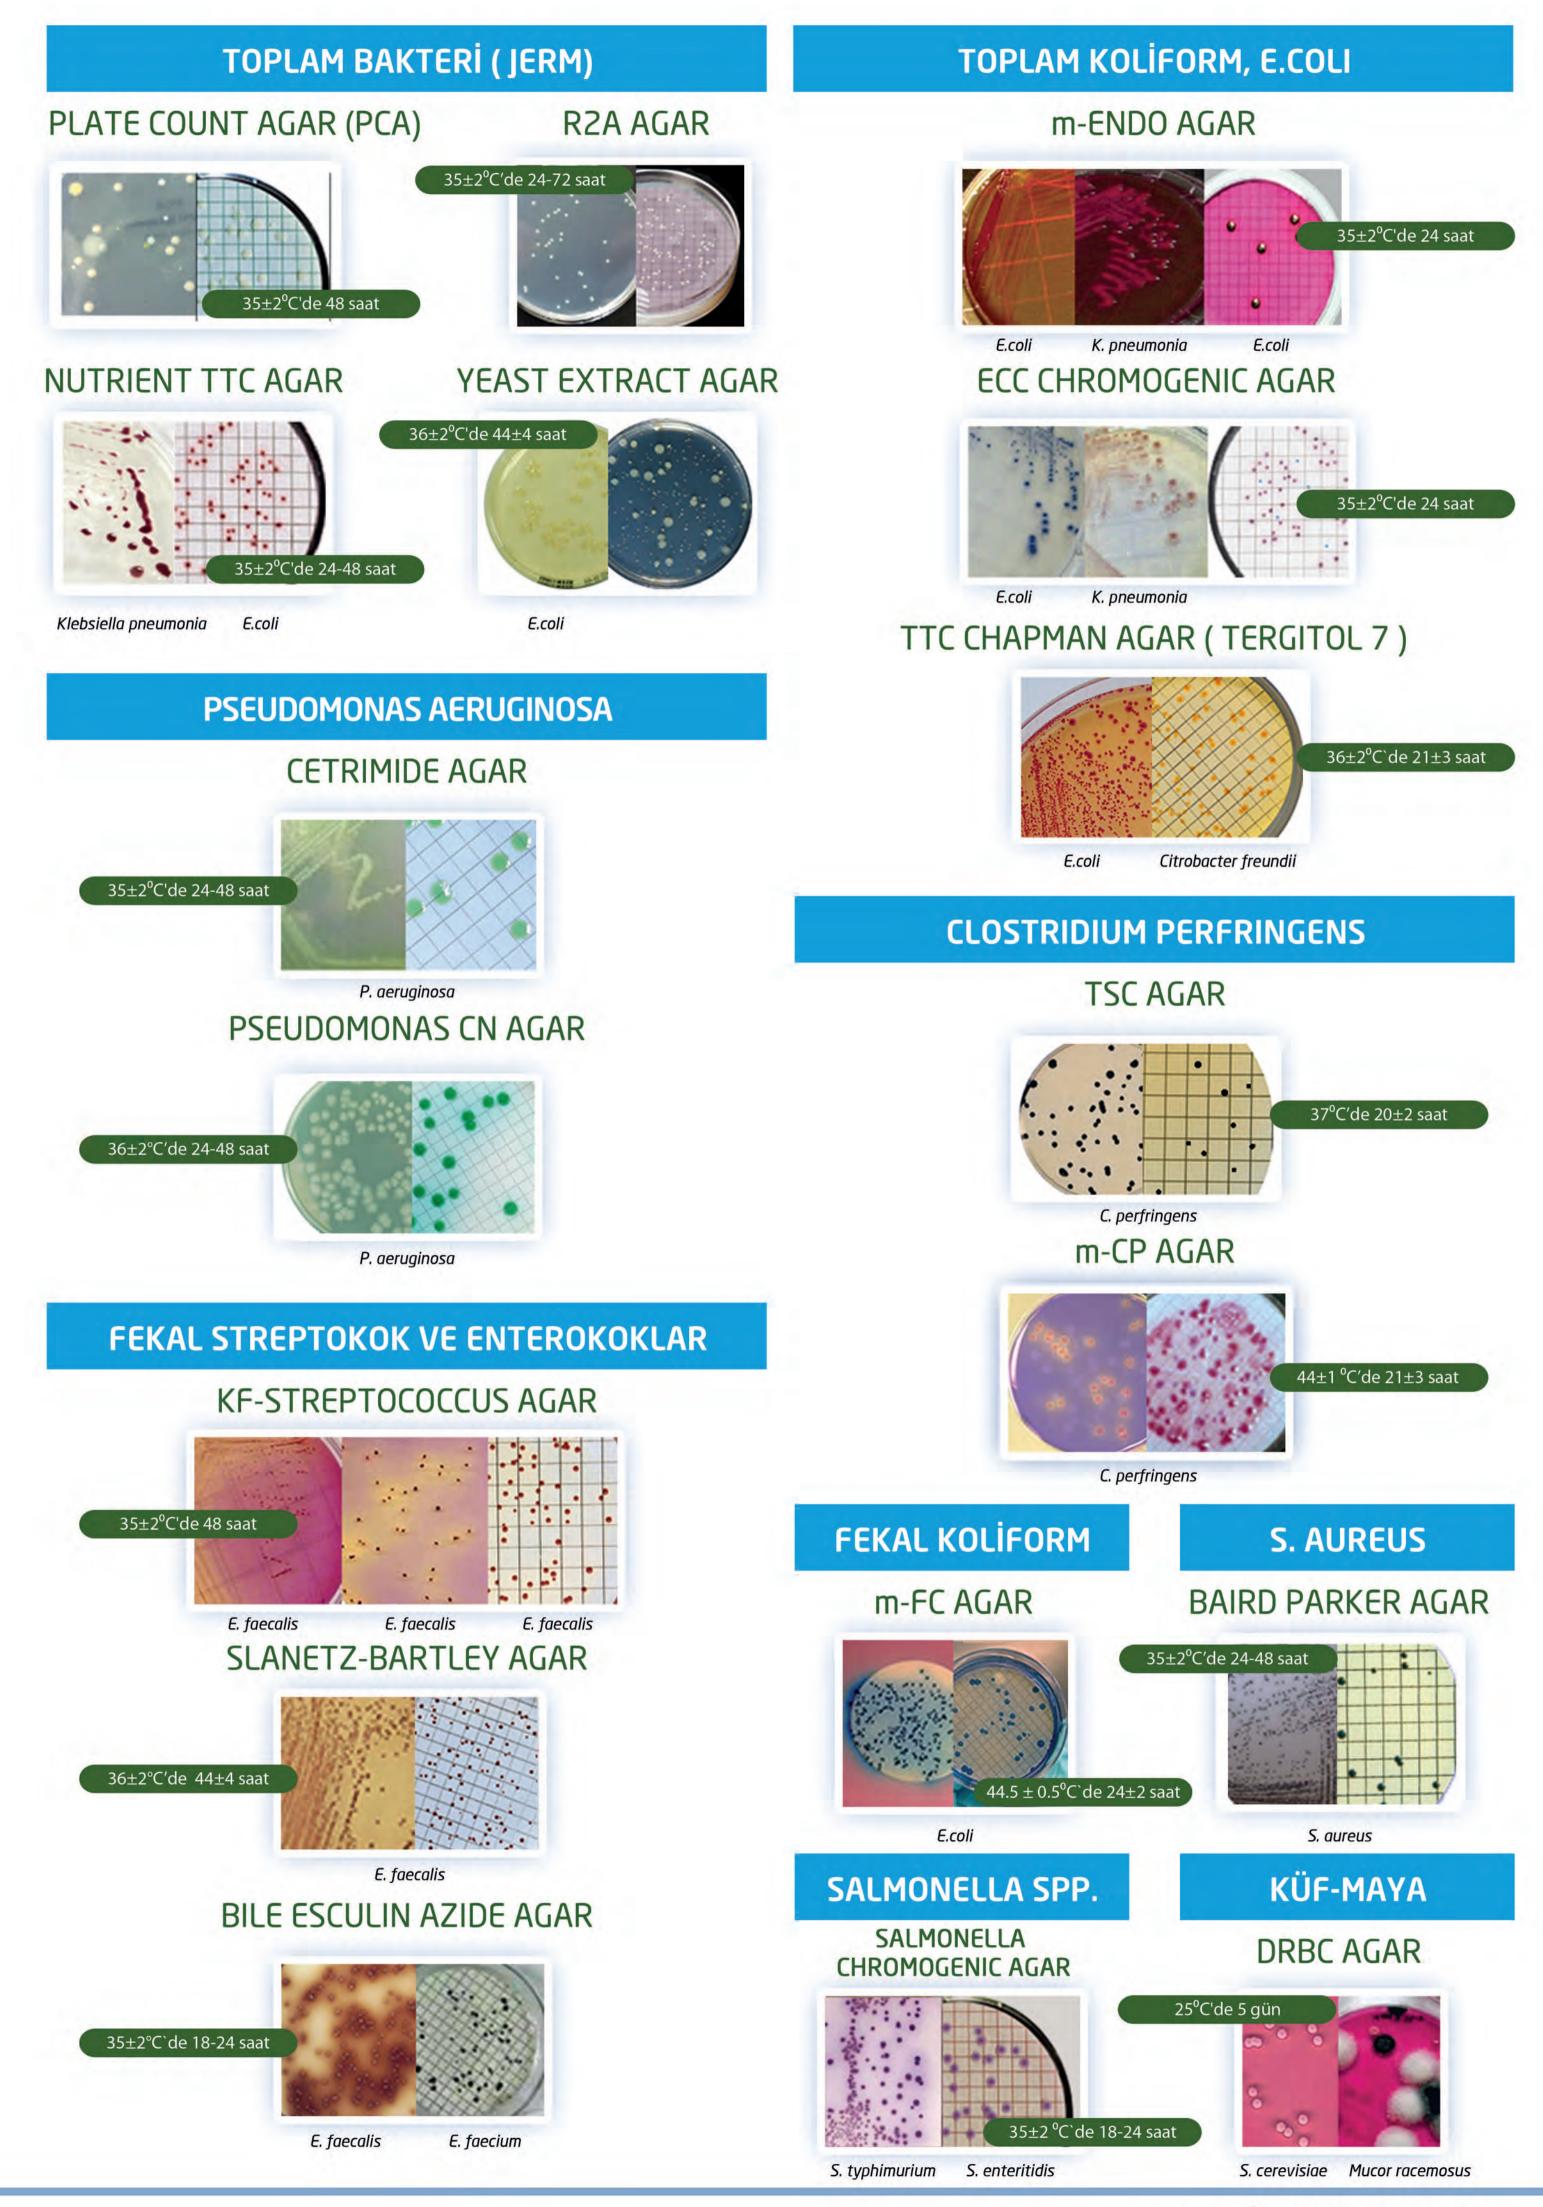

## **HYPET AQUA** Membran Filtrasyon Besiyerleri

- Hypet Aqua, membran filtrasyon analizleri için tasarlanmıştır.
- Su başta olmak üzere, membran filtrasyona uygun her tür ürün analizinde kullanılabilir.
- Kullanımı kolay, pratik ve güvenlidir. Filtrasyon işleminden sonra filtreyi besiyeri üzerine koymak yeterlidir (Ön hazırlık, besiyerini ıslatma vs gerektirmez)
- Güvenli ve tek aşamalı kullanım özelliği sayesinde kontaminasyon riskini minimuma indirir.
- Hypet Aqua besiyerleri, membran filtreli veya filtresiz olarak temin edilebilir.

## Membran Filtrasyon Analizi