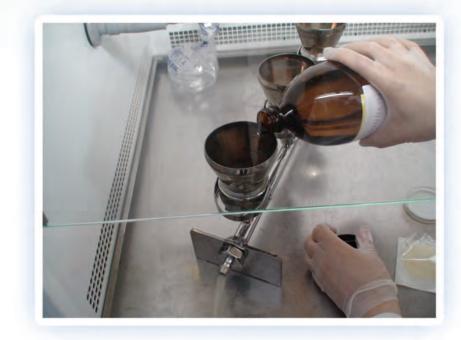

## **HYPET AQUA** Membran Filtrasyon Besiyerleri



- Hypet Aqua, membran filtrasyon analizleri için tasarlanmıştır.
- Su başta olmak üzere, membran filtrasyona uygun her tür ürün analizinde kullanılabilir.
- Kullanımı kolay, pratik ve güvenlidir. Filtrasyon işleminden sonra filtreyi besiyeri üzerine koymak yeterlidir (Ön hazırlık, besiyerini ıslatma vs gerektirmez)
- Güvenli ve tek aşamalı kullanım özelliği sayesinde kontaminasyon riskini minimuma indirir.
- Hypet Aqua besiyerleri, membran filtreli veya filtresiz olarak temin edilebilir.

## Membran Filtrasyon Analizi





















## www.diatek.com.tr



## www.diatek.com.tr