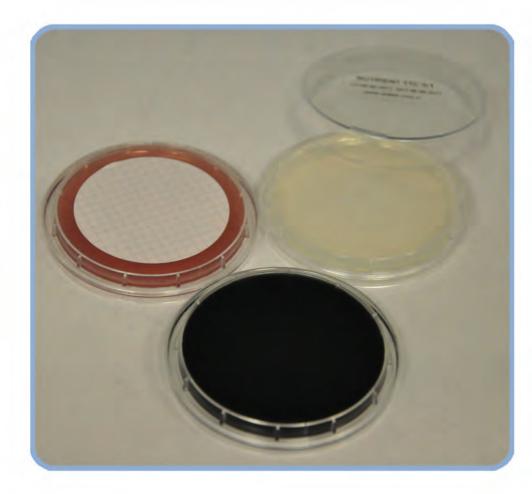

## **HYPET AQUA** Membran Filtrasyon Besiyerleri

- Hypet Aqua, membran filtrasyon analizleri için tasarlanmıştır.
- Su başta olmak üzere, membran filtrasyona uygun her tür ürün analizinde kullanılabilir.
- Kullanımı kolay, pratik ve güvenlidir. Filtrasyon işleminden sonra filtreyi besiyeri üzerine koymak yeterlidir (Ön hazırlık, besiyerini ıslatma vs gerektirmez)
- Güvenli ve tek aşamalı kullanım özelliği sayesinde kontaminasyon riskini minimuma indirir.
- Hypet Aqua besiyerleri, membran filtreli veya filtresiz olarak temin edilebilir.